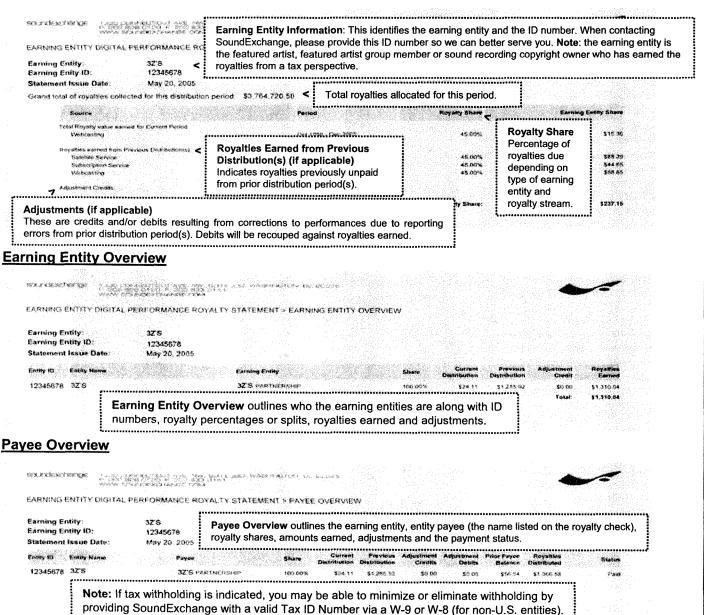

#### EARNING ENTITY DIGITAL PERFORMANCE ROYALTY STATEMENT > DISTRIBUTION SUMMARY

Earning Entity: Earning Enity ID:

Statement Issue Date:

#### Grand total of royalties collected for this distribution period: \$4,765,587.50

| Source                                          | Period                                                                                                                                                                                                                             | Royalty Share                                                                                                                                                                                                                     | Earning Entity Share                                                                                             |
|-------------------------------------------------|------------------------------------------------------------------------------------------------------------------------------------------------------------------------------------------------------------------------------------|-----------------------------------------------------------------------------------------------------------------------------------------------------------------------------------------------------------------------------------|------------------------------------------------------------------------------------------------------------------|
| Total Royalty value earned for Current Period:  | eormes social mentilizative submitte de la frée parte de la contrative de la contrative de la contrative de la<br>La contrative de la contrat | nania 2010 amin'ny fisiana mampikana mandrondronan-taona amin'ny fisiana amin'ny fisiana amin'ny fisiana amin'<br>I amin'ny fisiana amin'ny fisiana amin'ny fisiana amin'ny fisiana amin'ny fisiana amin'ny fisiana amin'ny fisia | ono w Cambio Mario I. Colondos e A referencia so del concollo concordo de mario anterior de mario de mario en ma |
| Satellite Service                               | Jul 2004 - Dec 2004                                                                                                                                                                                                                | 45.00%                                                                                                                                                                                                                            | \$77.42                                                                                                          |
| Subscription Service                            | Jul 2004 - Dec 2004                                                                                                                                                                                                                | 45.00%                                                                                                                                                                                                                            | \$171.19                                                                                                         |
| Royalties earned from Previous Distribution(s): |                                                                                                                                                                                                                                    |                                                                                                                                                                                                                                   |                                                                                                                  |

Adjustment Credits:

Total Earning Entity Share:

\$248.61

#### EARNING ENTITY DIGITAL PERFORMANCE ROYALTY STATEMENT > EARNING ENTITY OVERVIEW

Earning Entity: Earning Entity ID:

#### Statement Issue Date:

| Entity ID | Entity Name | Earning Entity | Share   | Current<br>Distribution | Previous<br>Distribution | Adjustment<br>Credit | Royalties<br>Earned |
|-----------|-------------|----------------|---------|-------------------------|--------------------------|----------------------|---------------------|
|           |             |                | 100.00% | \$197.08                | \$0.00                   | \$0.00               | \$197.08            |
|           |             |                | 12.50%  | \$12.93                 | \$0.00                   | \$0.00               | \$12.93             |
|           |             |                | 75.00%  |                         |                          |                      |                     |
|           |             |                | 12.50%  |                         |                          |                      |                     |
|           |             |                | 16.66%  | \$15.94                 | \$0.00                   | \$0.00               | \$15.94             |
|           |             |                | 66.68%  |                         |                          |                      |                     |
|           |             |                | 16.66%  |                         |                          |                      |                     |
|           |             |                | 20.00%  | \$10.33                 | \$0.00                   | \$0.00               | \$10.33             |
|           |             |                | 60.00%  |                         |                          |                      |                     |
|           |             |                | 20.00%  |                         |                          |                      |                     |
|           |             |                | 14.28%  | \$12.33                 | \$0.00                   | \$0.00               | \$12.33             |
|           |             |                | 71.44%  |                         |                          |                      |                     |
|           |             |                | 14.28%  |                         |                          |                      |                     |
|           |             |                |         |                         |                          |                      |                     |

Total: \$248.61

#### EARNING ENTITY DIGITAL PERFORMANCE ROYALTY STATEMENT > PAYEE OVERVIEW

Earning Entity: Earning Entity ID:

.

#### Statement Issue Date:

| Entity ID | Entity Name | Payee | Share   | Current<br>Distribution | Previous<br>Distribution | Adjustment<br>Credits | Adjustment<br>Debits | Prior Payee<br>Balance | Royalties<br>Distributed |      |
|-----------|-------------|-------|---------|-------------------------|--------------------------|-----------------------|----------------------|------------------------|--------------------------|------|
|           |             |       | 100.00% | \$197.08                | \$0.00                   | \$0.00                | \$0.00               | \$0.00                 | \$197.08                 | Paid |
|           |             |       | 100.00% | \$12.93                 | \$0.00                   | \$0.00                | \$0.00               | \$0.00                 | \$12.93                  | Paid |
|           |             |       | 100.00% | \$15.94                 | \$0.00                   | \$0.00                | \$0.00               | \$0.00                 | \$15.94                  | Paid |
|           |             |       | 100.00% | \$10.33                 | \$0.00                   | \$0.00                | \$0.00               | \$0.00                 | \$10.33                  | Paid |
|           |             |       | 100.00% | \$12.33                 | \$0.00                   | \$0.00                | \$0.00               | \$0.00                 | \$12.33                  | Paid |
|           |             |       |         |                         |                          |                       | То                   | tal:                   | \$248.61                 |      |